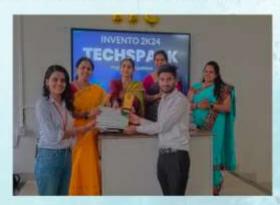

### CONGRATULATIONS

SHWETA ARUNKUMAR BANKAPURE (TY ETC) SAURABH SANJAY BHATMARE (TY ETC)

FOR ACHIEVING **RUNNER UP POSITION** IN THE EVENT TECHSPARK FOR THE PROJECT TITLED :- **\*ARM-ROVER\*** UNDER INVENTO 3024

ORGANISED BY D.Y.PATIL PRATISHTHAN'S COLLEGE OF ENGINEERING, SALOKHENAGAR

केआवटी च्या रा.से.यो.कडून कोल्हापुरातील रामानंद नगर वेक्षील वॉकिंग ट्रॅक ची स्वच्छता करणते स्वयंसेवक