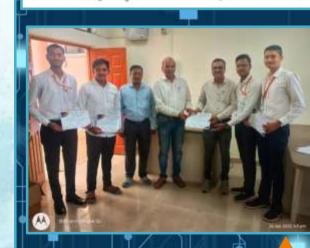

### CONGRATULATIONS

SHWETA ARUNKUMAR BANKAPURE (TY ETC) SAURABH SANJAY BHATMARE (TY ETC)

FOR ACHIEVING **RUNNER UP POSITION** IN THE EVENT TECHSPARK FOR THE PROJECT TITLED :- **\*ARM-ROVER\*** UNDER INVENTO 3024

ORGANISED BY D.Y.PATIL PRATISHTHAN'S COLLEGE OF ENGINEERING, SALOKHENAGAR

केआवटी च्या रा.से.यो.कडून कोल्हापुरातील रामानंद नगर वेक्षील वॉकिंग ट्रॅक ची स्वच्छता करणते स्वयंसेवक