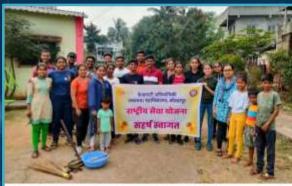

ORGANISED BY D.Y.PATIL PRATISHTHAN'S COLLEGE OF ENGINEERING, SALOKHENAGAR

केआवटी च्या रा.से.यो.कडून कोल्हापुरातील रामानंद नगर वेक्षील वॉकिंग ट्रॅक ची स्वच्छता करणते स्वयंसेवक