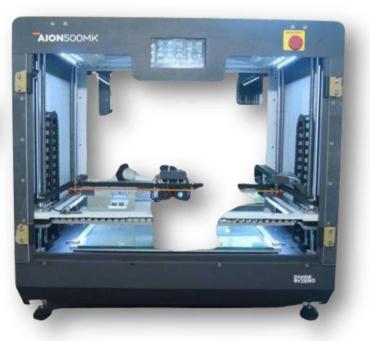

# **MAYURA AICTE IDEA Lab**

Laser Cutting Machine Handheld blue Laser Light 3D Scanner

AION500MKZ (Large Format Industrial Grade 3D Printer)