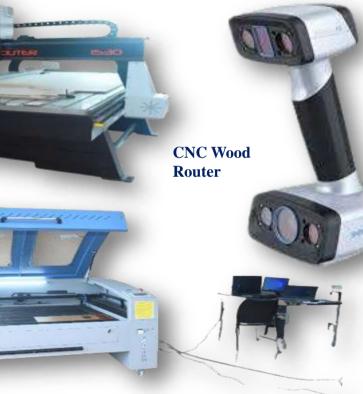

# **MAYURA AICTE IDEA Lab**

Laser Cutting Machine Handheld blue Laser Light 3D Scanner

AION500MKZ (Large Format Industrial Grade 3D Printer)